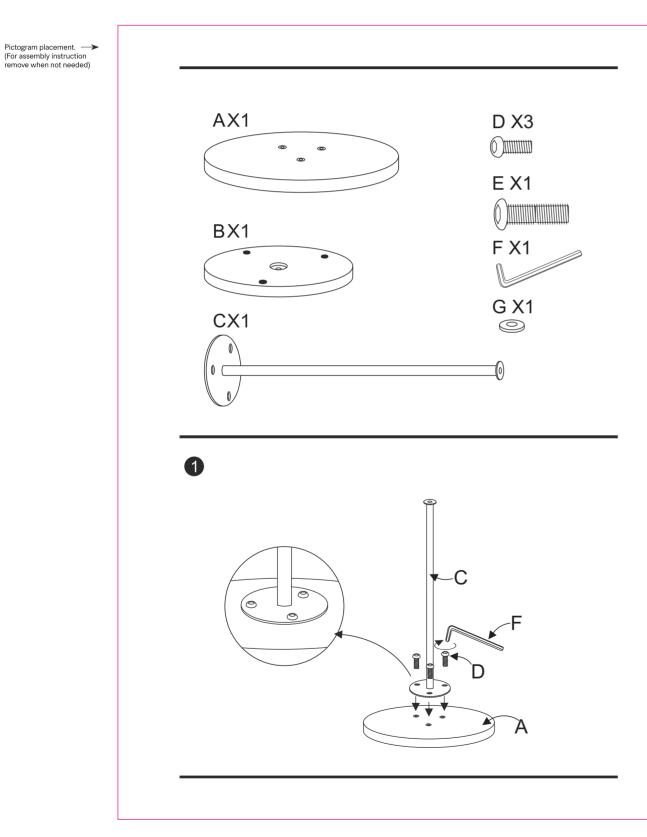

### HOME96027 FOLDER SEATING AND TABLE ASSEMBLY INSTRUCTION 148,5X210MM

Proof: 1

PAGE 2/17

**ARTWORK** 

Printing Inks:

**CREATION DATE:** 210105 **LATEST CHANGE: 211129** 

**OPTION 2: ONLY FOR PEDESTALS** 

SHEET 1

HOME96027 FOLDER SEATING AND TABLE ASSEMBLY INSTRUCTION 148,5X210MM

PAGE 2/17

**ARTWORK CREATION DATE: 210105 LATEST CHANGE: 211129** 

Printing Inks:

SHEET 1