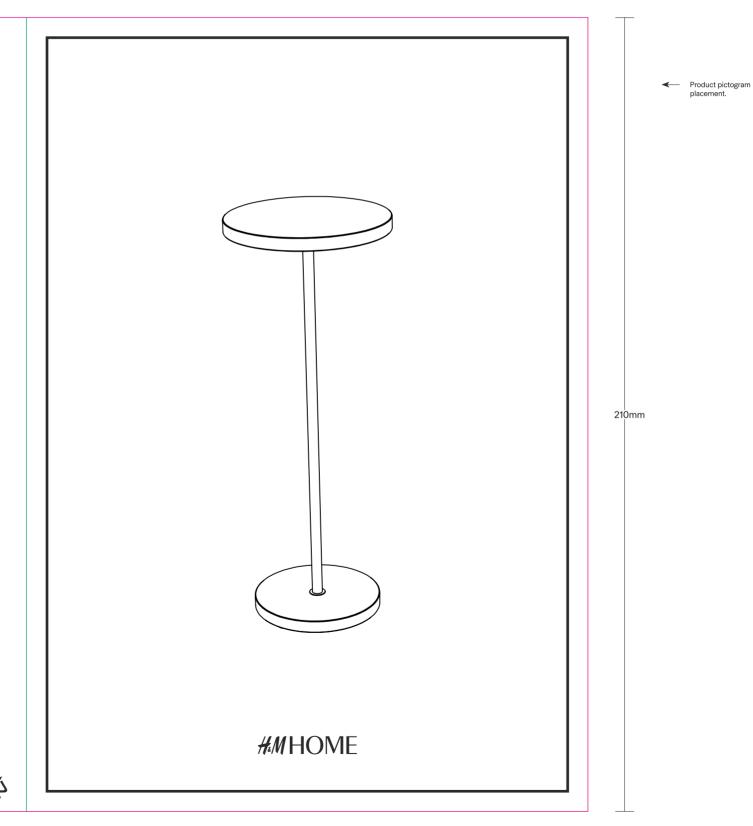

### HOME96027 FOLDER SEATING AND TABLE ASSEMBLY INSTRUCTION 148,5X210MM

Proof: 1

PAGE 2/17

**ARTWORK** 

Printing Inks:

**CREATION DATE:** 210105 **LATEST CHANGE: 211129** 

**OPTION 2: ONLY FOR PEDESTALS** 

SHEET 1

## **Alexia Lamp Table**

Front

Order number
Products Sales number
and season (variable data)

Non- Printing Inks : DIE LINE

Lynx Designers & Creators Pvt. Ltd. A-01 & 02, Sector-67, Noida (U.P.) 201 301 91-120-4525555 STD Code: 0120 E-mail: info@lynxdesigners.com
Web: www.lynxdesigners.com

HOME96027 FOLDER SEATING AND TABLE ASSEMBLY INSTRUCTION 148,5X210MM

PAGE 2/17

**ARTWORK CREATION DATE: 210105 LATEST CHANGE: 211129** 

Printing Inks:

SHEET 1

HOME96027 FOLDER SEATING AND TABLE ASSEMBLY INSTRUCTION 148,5X210MM

PAGE 2/17

(variable data)

ARTWORK

Printing Inks

CREATION DATE: 210105 LATEST CHANGE: 211129

SHEET 2

**Alexia Lamp Table** 