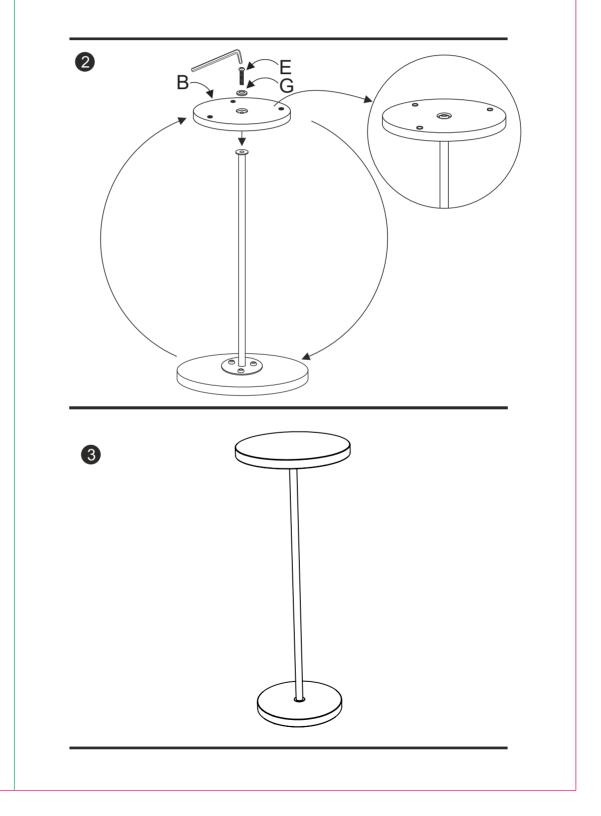

### HOME96027 FOLDER SEATING AND TABLE ASSEMBLY INSTRUCTION 148,5X210MM

Proof: 1

PAGE 2/17

**ARTWORK** 

Printing Inks:

**CREATION DATE:** 210105 **LATEST CHANGE: 211129** 

**OPTION 2: ONLY FOR PEDESTALS** 

SHEET 1

HOME96027 FOLDER SEATING AND TABLE ASSEMBLY INSTRUCTION 148,5X210MM

PAGE 2/17

**ARTWORK CREATION DATE: 210105 LATEST CHANGE: 211129** 

Printing Inks:

SHEET 1