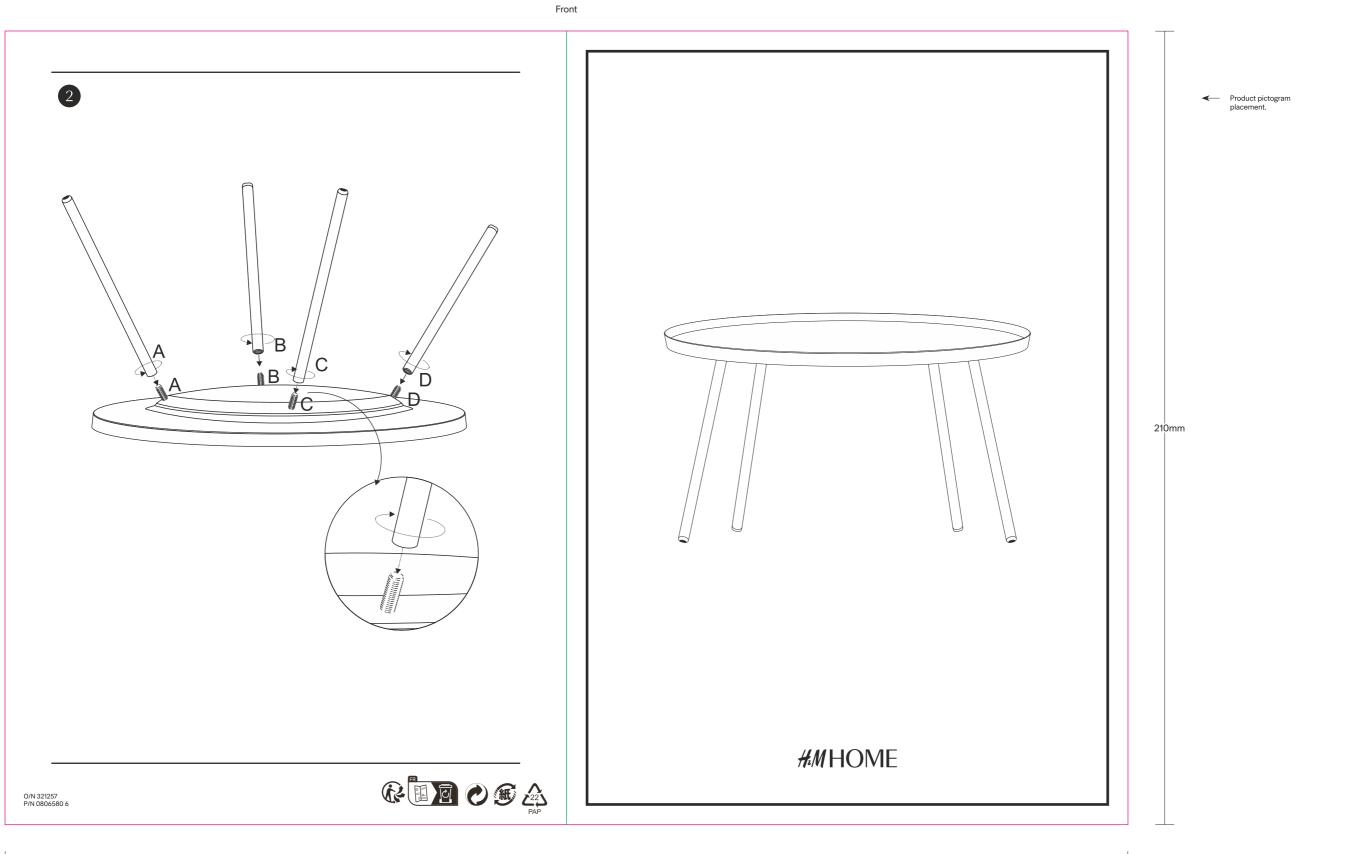

# HOME96027 FOLDER SEATING AND TABLE ASSEMBLY INSTRUCTION 148,5X210MM

PAGE 2/17

Proof: 1

Lynx Designers & Creators Pvt. Ltd. A.01 & 02, Sector-67, Noida (U.P.) 201 301 91-120-4525555 STD Code: 0120 E-mail: info@lynxdesigners.com Web: www.lynxdesigners.com

Mono Table Large

Back

| Customer :                               | Date :                         | Size :                    | Page :           | Brand:       |
|------------------------------------------|--------------------------------|---------------------------|------------------|--------------|
| H&M                                      | 16-03-22                       |                           | 2                | Тад          |
|                                          |                                | Merch: Ritu/Neeraj        | vant             | Design: Jasv |
| Manufacturers of                         |                                |                           |                  |              |
| UPC Tickets      Tissue Papers      Butt | abels • Paper & PVC Stickers • | Printed Labels • Woven La | Graphic Tags • P | Hang Tags &  |
| *                                        |                                |                           |                  |              |
| Save a tree. Don't print this e-mail un  |                                |                           |                  |              |

# HOME96027 FOLDER SEATING AND TABLE ASSEMBLY INSTRUCTION 148,5X210MM

ARTWORK

SHEET 1

|                                                                                                 |                                                                                                                                                                                                                                                                                                                                                                                                                                                                                                                                                                                                                                                                                                                                                                                                                                                                                                                                                                                                                                                                                                                                                                                                 | Dack  |
|-------------------------------------------------------------------------------------------------|-------------------------------------------------------------------------------------------------------------------------------------------------------------------------------------------------------------------------------------------------------------------------------------------------------------------------------------------------------------------------------------------------------------------------------------------------------------------------------------------------------------------------------------------------------------------------------------------------------------------------------------------------------------------------------------------------------------------------------------------------------------------------------------------------------------------------------------------------------------------------------------------------------------------------------------------------------------------------------------------------------------------------------------------------------------------------------------------------------------------------------------------------------------------------------------------------|-------|
| Pictogram placement<br>For warnings and<br>nstructions) Variable data<br>Remove if not needed.) | Pictogram placement                                                                                                                                                                                                                                                                                                                                                                                                                                                                                                                                                                                                                                                                                                                                                                                                                                                                                                                                                                                                                                                                                                                                                                             |       |
|                                                                                                 |                                                                                                                                                                                                                                                                                                                                                                                                                                                                                                                                                                                                                                                                                                                                                                                                                                                                                                                                                                                                                                                                                                                                                                                                 |       |
| xtra care Instructions —><br>ariable data)                                                      | GB WIPE CLEAN WITH A DAMP CLOTH. USE ONLY WATER. WIPE DRY WITH A CLEAN<br>CLOTH. AL PASTRONI ME NJË LECKË TË LAGUR. PËRDORNI VETËM UJË. THANI ME LECKË                                                                                                                                                                                                                                                                                                                                                                                                                                                                                                                                                                                                                                                                                                                                                                                                                                                                                                                                                                                                                                          |       |
| rint colour                                                                                     | TË PASTËR.<br>CAT NETEGEU-LAAMB UN DRAP HUMIT. FEU SERVIR NOMÉS AIGUA. NETEGEU AMB<br>UN DRAP NET.<br>CZ OTIREJTE VLHKÝM HADŘÍKEM. POUŽÍVEJTE POUZE VODU. OTŘETE DO SUCHA                                                                                                                                                                                                                                                                                                                                                                                                                                                                                                                                                                                                                                                                                                                                                                                                                                                                                                                                                                                                                       |       |
|                                                                                                 | ČISTÝM HADŘÍKEM.<br>DE MIT EINEM SAUBEREN TUCH FEUCHT ABWISCHEN. NUR WASSER VERWENDEN. MIT<br>EINEM SAUBEREN TUCH TROCKNEN.<br>EE TOLMU PÜHKIMISEKS KASUTAGE NIISKET LAPPI. KASUTAGE AINULT VETT.                                                                                                                                                                                                                                                                                                                                                                                                                                                                                                                                                                                                                                                                                                                                                                                                                                                                                                                                                                                               |       |
|                                                                                                 | KUIVATAMISEKS KASUTAGE PUHAST LAPPI.<br>ES LIMPIAR CON UN PAÑO HÚMEDO. USAR SOLAMENTE AGUA. SECAR CON UN PAÑO<br>SECO.<br>FI PYYHI PUHTAAKSI HIEMAN KOSTEALLA LIINALLA. KÄYTÄ AINOASTAAN VETTÄ. PYYHI                                                                                                                                                                                                                                                                                                                                                                                                                                                                                                                                                                                                                                                                                                                                                                                                                                                                                                                                                                                           | ) x 4 |
|                                                                                                 | KUIVAKSI PUHTAALLA LIINALLA.<br>FR NETTOYER AVEC UN LINGE HUMIDE. UTILISER UNIQUEMENT DE L'EAU, ESSUYER<br>AVEC UN LINGE PROPRE.<br>HR OBRISATI VLAŽNOM KRPOM. KORISTITI SAMO VODU. OSUŠITI ČISTOM KRPOM.<br>HU TORUJE TISZTÁRA, NEOVES KENDŐVEL CSAK VIZET HASZNÁLJON. TÖRÖLJE                                                                                                                                                                                                                                                                                                                                                                                                                                                                                                                                                                                                                                                                                                                                                                                                                                                                                                                 |       |
|                                                                                                 | SZARAŻRA TISZTA KENDOVEL.<br>ID LAP SAMPAI BERSIH DENGAN KAIN LEMBAP. HANYA GUNAKAN AIR. LAP KERING<br>DENGAN KAIN BERSIH.                                                                                                                                                                                                                                                                                                                                                                                                                                                                                                                                                                                                                                                                                                                                                                                                                                                                                                                                                                                                                                                                      |       |
|                                                                                                 | IT PULIRE CON UN PANNO UMIDO. UTILIZZARE SOLTANTO ACQUA. ASCIUGARE CON UN<br>PANNO PULITO.<br>LT VALYTI DREGNA ŠLUOSTE. VALYTI TIK VANDENIU. NUSAUSINTI ŠVARIA ŠLUOSTE.<br>LV NOSLAVIKET TĪRU AR MITRU DRĀNU. LIETOJIET TIKAI ŪDENI. NOSLAUKIET SAUSU<br>AR TĪRU DRĀNU.                                                                                                                                                                                                                                                                                                                                                                                                                                                                                                                                                                                                                                                                                                                                                                                                                                                                                                                         |       |
|                                                                                                 | AR TIRU DRANU.<br>NL VEG SCHOON MET EEN VOCHTIGE DOEK. GEBRUIK ALLEEN WATER. VEEG DROOG<br>MET EEN SCHONE DOEK.<br>PL CZYŚOIĆ WILGOTNÁ, ŚCIERECZKĄ. UŻYWAĆ WYŁĄCZNIE WODY. WYTRZEĆ DO<br>SUCHA CZYSTĄ ŚCIERECZKĄ.<br>PT LIMPAR COM UM PANO HÚMIDO. UTILIZAR APENAS ÁGUA. SECAR COM UM PANO                                                                                                                                                                                                                                                                                                                                                                                                                                                                                                                                                                                                                                                                                                                                                                                                                                                                                                      |       |
|                                                                                                 | <ul> <li>PT LIMPACOM OM PARO HOMILO. UTILZAR APENAS AGOA SECAR COM OM PARO<br/>LIMPO.</li> <li>RO A SE CURĂȚA CU O LAVETĂ UMEZITĂ. A SE UTILIZA DOAR APĂ. A SE ȘTERGE CU O<br/>LAVETĂ CURATĂ.</li> <li>RS BRISATI VLAŽNOM KRPOM. KORISTITI SAMO VODU. POSUŠITI ČISTOM KRPOM.</li> </ul>                                                                                                                                                                                                                                                                                                                                                                                                                                                                                                                                                                                                                                                                                                                                                                                                                                                                                                         |       |
|                                                                                                 | <ul> <li>KS BRIJAHI VLALIVOM RAFUMI. ADRIGHTI SAMO VODU. FOSUSITI USTOM RAFUM.</li> <li>SE TORKA RENT MED EN FUKTIG TRASA. ANVÄND ENDAST VATTEN. TORKA TORRT<br/>MED EN REN TRASA.</li> <li>SI OČISTITE Z VLAŽNO KRPO. UPORABITE LE VODO. OBRIŠITE S ČISTO KRPO.</li> <li>SK UTRITE DOČISTA NAVLHČENOU HANDRIČKOU. POUŽIVAJTE LEN VODU. UTRITE</li> </ul>                                                                                                                                                                                                                                                                                                                                                                                                                                                                                                                                                                                                                                                                                                                                                                                                                                       |       |
|                                                                                                 | <ul> <li>SK OTATE DOCISTA INSUMMERCIO HANDRICKOU.</li> <li>FORMA ČISTO HANDRIČKOU.</li> <li>TR NEMLI BIR BEZLE SILEREK TEMIZLEYIN. SADECE SU KULLANIN. TEMIZ BIR BEZLE<br/>KURULAYIN.</li> <li>US WIPE CLEAN WITH A DAMP CLOTH. USE ONLY WATER. WIPE DRY WITH A CLEAN</li> </ul>                                                                                                                                                                                                                                                                                                                                                                                                                                                                                                                                                                                                                                                                                                                                                                                                                                                                                                                |       |
|                                                                                                 | CLOTH.<br>VN LAU SẠCH BẰNG KHĂN VẢI ÂM. CHỈ DÙNG NƯỚC. LAU KHÔ BẰNG KHĂN VẢI<br>SẠCH.<br>BG V355PШETE C BЛАЖНА КЪРПА. ИЗПОЛЗВАЙТЕ CAMO BOДA. ПОДСУШЕТЕ C                                                                                                                                                                                                                                                                                                                                                                                                                                                                                                                                                                                                                                                                                                                                                                                                                                                                                                                                                                                                                                        |       |
|                                                                                                 | ЧИСТА КЪРПА.<br>CHS 用湿布撒净。只可用水清洁。用干净布料擦干。<br>GE განმინდეთ მაგრად განურული, სველი ტილოთი. გამოიყენეთ მხოლოდ<br>წყალი. განმინდეთ მშრალი, სუფთა ტილოთი.                                                                                                                                                                                                                                                                                                                                                                                                                                                                                                                                                                                                                                                                                                                                                                                                                                                                                                                                                                                                                                            |       |
|                                                                                                 | GR ΣΚΟΥΠΙΣΤΕ ΚΑΛΑ ΜΕ ΕΝΑ ΝΩΠΟ ΠΑΝΙ. ΧΡΗΣΙΜΟΠΟΙΗΣΤΕ ΜΟΝΟ ΝΕΡΟ. ΣΚΟΥΠΙΣΤΕ<br>ΚΑΙ ΣΤΕΓΝΩΣΤΕ ΜΕ ΕΝΑ ΚΑΘΑΡΟ ΠΑΝΙ.<br>JP 湿らせた布で水拭きしてください。水を使用してください。清潔な布でから拭きしてくださ<br>い。                                                                                                                                                                                                                                                                                                                                                                                                                                                                                                                                                                                                                                                                                                                                                                                                                                                                                                                                                                                                                              |       |
|                                                                                                 | КR 젖은 천으로 닦아내면서 청소하세요. 오직 물만을 사용하세요. 깨끗한 천으로 물기<br>없이 닦아내세요.<br>КZ ДЫМКЫЛ МАТАМЕН СҮРТІҢІЗ. СУДЫ ҒАНА ПАЙДАЛАНЫҢЫЗ. ТАЗА МАТАМЕН<br>ҚҰРҒАТЫП СҮРТІҢІЗ.                                                                                                                                                                                                                                                                                                                                                                                                                                                                                                                                                                                                                                                                                                                                                                                                                                                                                                                                                                                                                                          |       |
|                                                                                                 | МИ ДА СЕ ЧИСТИ СО ВЛАЖНА КРПА. ДА СЕ КОРИСТИ САМО ВОДА. ДА СЕ ИЗБРИШЕ<br>СО ЧИСТА КРПА.<br>RU ВЫТИРАЙТЕ ДОЧИСТА ВЛАЖНОЙ ТКАНЬЮ. ИСПОЛЬЗУЙТЕ ТОЛЬКО ВОДУ.<br>ВЫТИРАЙТЕ НАСУХО ЧИСТОЙ ТКАНЬЮ.                                                                                                                                                                                                                                                                                                                                                                                                                                                                                                                                                                                                                                                                                                                                                                                                                                                                                                                                                                                                     |       |
|                                                                                                 | TH เช็ดทำลวามสะอาดด้วยเข้าหูเปน้ำเดินหาด ใช้เดิมหาะนำในสำเทาใน เช็ดแห้งด้วยเข้าสะอาด.<br>CHT 以濕布擦拭乾淨。僅可使用清水。以較淨的布擦乾。<br>UA ПРОТИРАТИ ВОЛОГОЮ ТКАНИНОЮ, КОРИСТУВАТИСЯ ЛИШЕ ВОДОЮ. ВИТИРАТИ<br>НАСУХО ЧИСТОЮ ТКАНИНОЮ.<br>ar តំណុំ (มีปี) มาต่อ (มีปี) มาต่อ (มีโล) แน้วรุง ก่อนสี่ง (มีโล) สามาร์ (มีโล) ส |       |
|                                                                                                 | ar ، سنام الایات پستمه سیاس نیسه، است. است م سند اینه، سینیسه انسام الایات پستمه سیاس تخیفه، ا                                                                                                                                                                                                                                                                                                                                                                                                                                                                                                                                                                                                                                                                                                                                                                                                                                                                                                                                                                                                                                                                                                  |       |
|                                                                                                 |                                                                                                                                                                                                                                                                                                                                                                                                                                                                                                                                                                                                                                                                                                                                                                                                                                                                                                                                                                                                                                                                                                                                                                                                 |       |
|                                                                                                 |                                                                                                                                                                                                                                                                                                                                                                                                                                                                                                                                                                                                                                                                                                                                                                                                                                                                                                                                                                                                                                                                                                                                                                                                 |       |
|                                                                                                 |                                                                                                                                                                                                                                                                                                                                                                                                                                                                                                                                                                                                                                                                                                                                                                                                                                                                                                                                                                                                                                                                                                                                                                                                 |       |
|                                                                                                 |                                                                                                                                                                                                                                                                                                                                                                                                                                                                                                                                                                                                                                                                                                                                                                                                                                                                                                                                                                                                                                                                                                                                                                                                 |       |
|                                                                                                 |                                                                                                                                                                                                                                                                                                                                                                                                                                                                                                                                                                                                                                                                                                                                                                                                                                                                                                                                                                                                                                                                                                                                                                                                 |       |
|                                                                                                 |                                                                                                                                                                                                                                                                                                                                                                                                                                                                                                                                                                                                                                                                                                                                                                                                                                                                                                                                                                                                                                                                                                                                                                                                 |       |