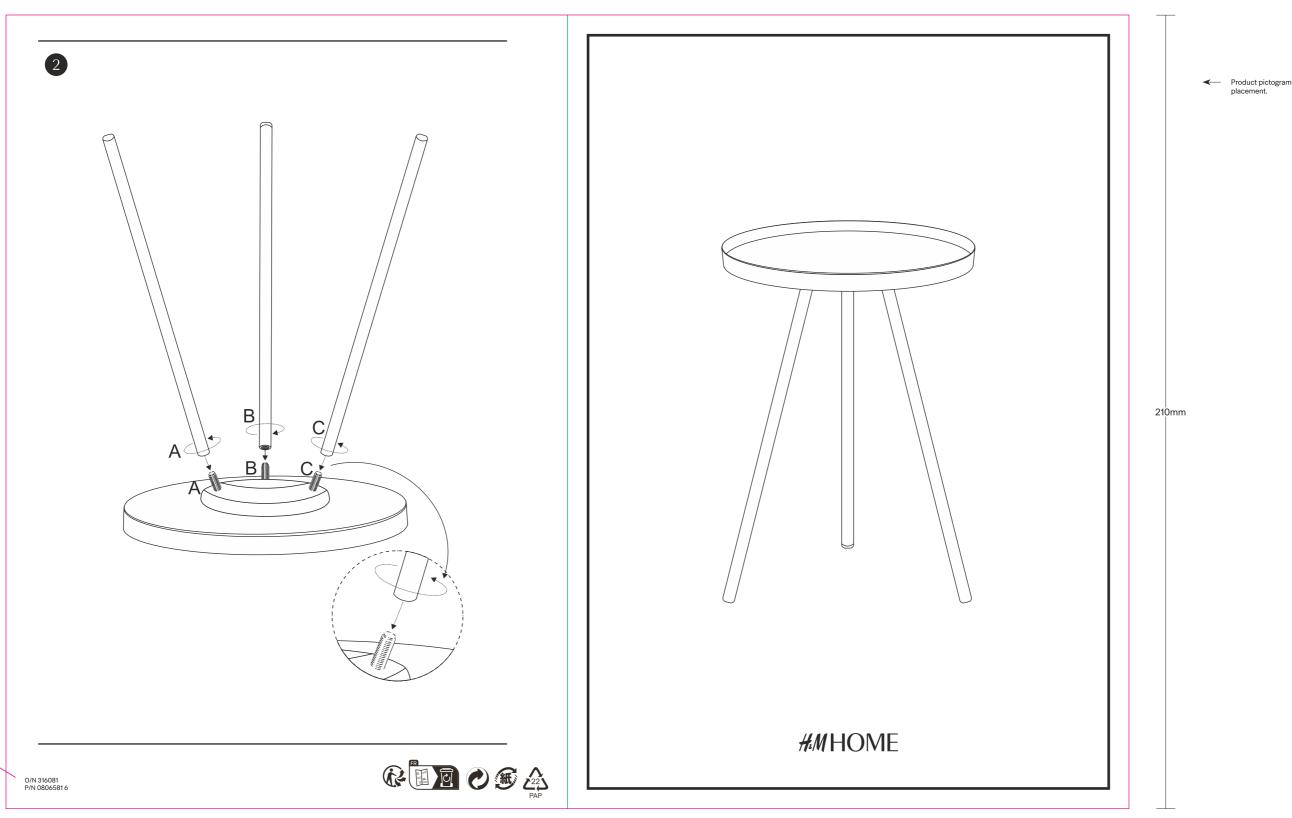

HOME96027 FOLDER SEATING AND TABLE ASSEMBLY INSTRUCTION 148,5X210MM

PAGE 2/17

ARTWORK

Printing Inks :

CREATION DATE: 210105 LATEST CHANGE: 211129

OPTION 1: SEATING AND TABLES

SHEET 1

Order number
Products Sales number
and season (variable data)

## **Mono Table Small**

ront

Non- Printing Inks: DIE LINE

Lynx Designers & Creators Pvt. Ltd.

A-01 & 02, Sector-67, Noida (U.P.) 201 301

91-120-4525555 STD Code: 0120

E-mail: info@lynxdesigners.com

Web: www.lynxdesigners.com

## **Mono Table Small**

Pictogram placement (For warnings and instructions) Variable data (Remove if not needed.)

Extra care Instructions —>
(variable data)

PMS Black C

Pictogram placement

210mm