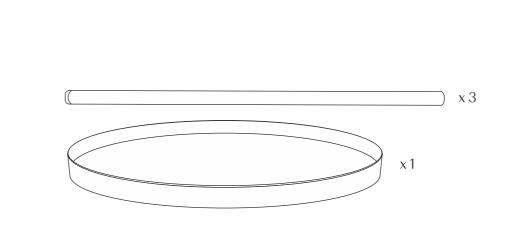

HOME96027 FOLDER SEATING AND TABLE ASSEMBLY INSTRUCTION 148,5X210MM

PAGE 2/17

ARTWORK

Printing Inks :

CREATION DATE: 210105 LATEST CHANGE: 211129

OPTION 1: SEATING AND TABLES

SHEET 1

Order number
Products Sales number
and season (variable data)

## **Mono Table Small**

ront

Non- Printing Inks: DIE LINE

Lynx Designers & Creators Pvt. Ltd.

A-01 & 02, Sector-67, Noida (U.P.) 201 301

91-120-4525555 STD Code: 0120

E-mail: info@lynxdesigners.com

Web: www.lynxdesigners.com