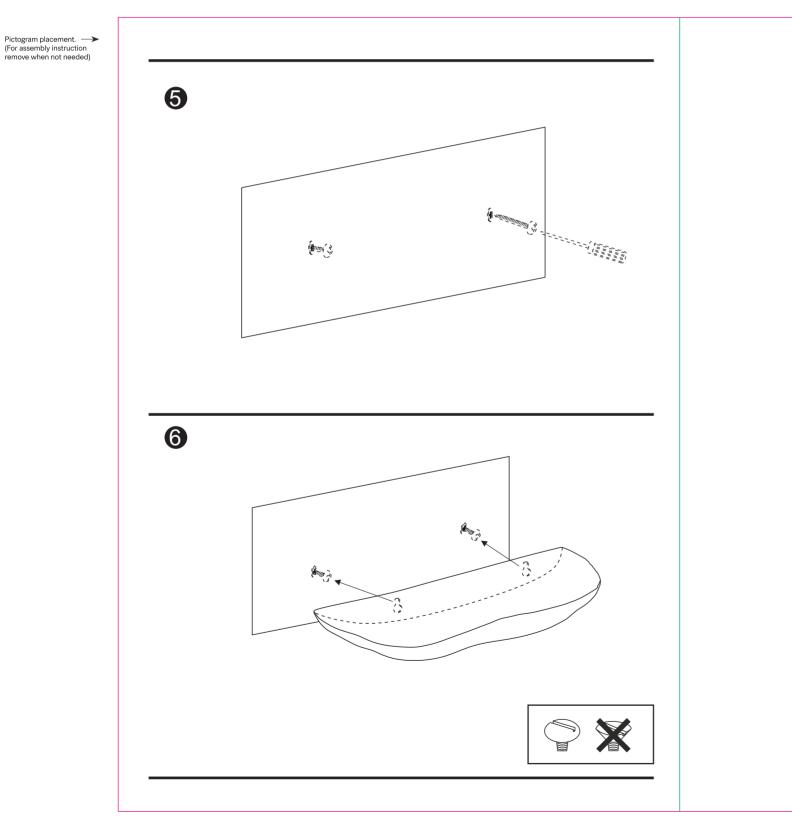

### HOME96027 FOLDER SEATING AND TABLE ASSEMBLY INSTRUCTION 148,5X210MM

ARTWORK

CREATION DATE: 210105 LATEST CHANGE: 210105

SHEET 2

### HOME96027 FOLDER SEATING AND TABLE ASSEMBLY INSTRUCTION 148,5X210MM

ARTWORK

Printing Inks:

CREATION DATE: 210105 LATEST CHANGE: 210105

SHEET 2