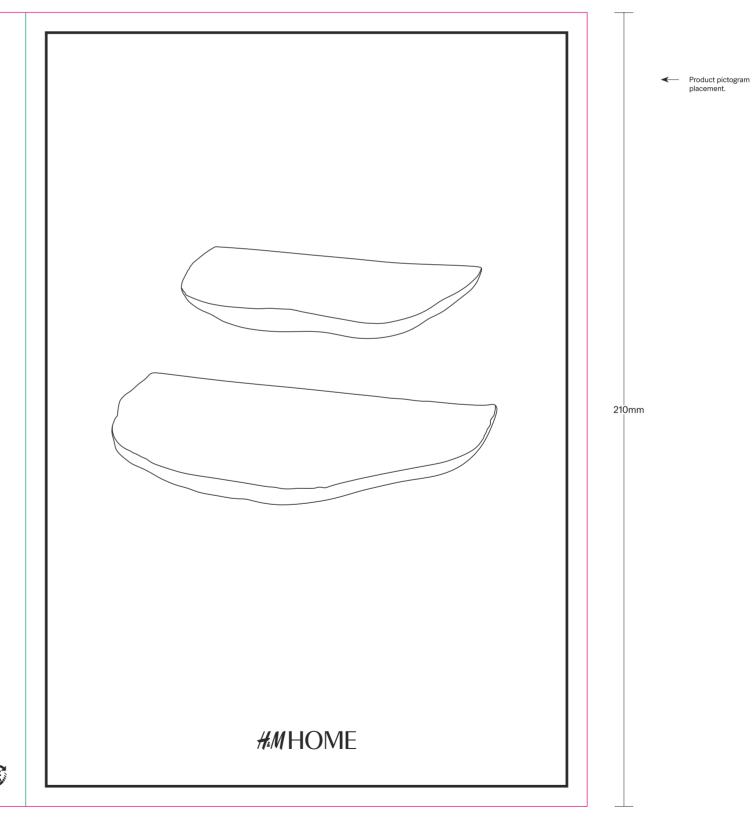

HOME96027 FOLDER SEATING AND TABLE ASSEMBLY INSTRUCTION 148,5X210MM

PAGE 2/17

ARTWORK

Printing Inks:

CREATION DATE: 210105 LATEST CHANGE: 210105

OPTION 1: SEATING AND TABLES

SHEET 1

**Newton Shelves** 

### **Newton Shelves**

Max load. Variable data. (Remove if not needed.)

Extra care Instructions -> (variable data)

GB WIPE CLEAN WITH A DAMP CLOTH, USE ONLY WATER. WIPE DRY WITH A CLEAN CLOTH, FIXING DEVICES FOR THE WALL ARE NOT INCLUDED SINCE DIFFERENT WALL MATERIALS REQUIRE DIFFERENT TYPES OF FIXING DEVICES. USE FIXING DEVICES SUITABLE FOR THE WALLS IN YOUR HOME, ALWAYS SECURE THIS ITEM TO THE WALL CZ OTÍRE.TE V.LHXYM HADŘÍKEM. POUŽÍVE.JTE POUZE VODU. OTŘETE DO SUCHA ČISTÝM HADŘÍKEM. PŘÍSLUŠENSTVÍ K. UPEVNĚŇÍ NA ZEĎ NEŇ SOUČÁSTÍ BALENÍ, PROTOŽE RŮZNÉ MATERIÁN ZDÍ MOHOU VYŽADOVAT RŮZNĚ ZPŮSOBY UPEVNĚMÍ K. UPEVNĚŇÍ NA ZEĎ UNŠ SOOMA POUŽITTE VHODNÉ PŘÍSLUŠENSTVÍ, TENTO PRODUKT VŽDY POVĚSTE NEBO UKOTVĚTE KE STĚNĚ.
DE MIT EINEM SAUBEREN TUCH TEUCHT ABWISCHEN, NUR WASSER VERWENDEN, MIT EINEM SAUBEREN TUCH TROCKNEN, WANDBEFESTIGUNG NICHT INBEGRIFFEN, DA UNTERSCHIEDLICHE WANDBEŠCHAFFENHEITEN UNTERSCHIEDLICHE BEFSTIGUNGEN REPRODERNY, VERWENDEN SIE WANDBESETSTIGUNGEN, DIE FÜR DIE WÄNDE IN HREM ZUHAUSE GEEIGNET SIND. DIESER GEGENSTAND SOLLTE STETS AN DER WAND BEFESTIGUT WERDEN.