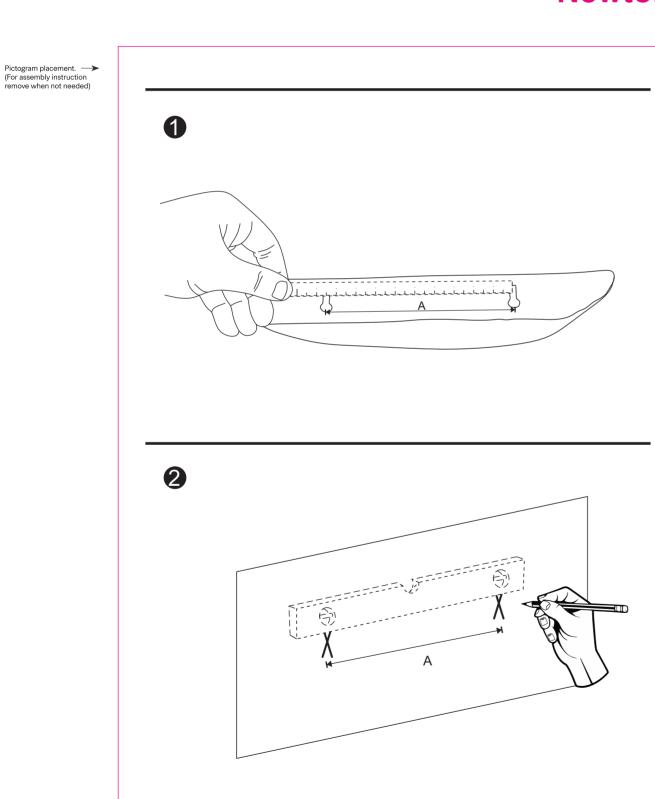

### HOME96027 FOLDER SEATING AND TABLE ASSEMBLY INSTRUCTION 148,5X210MM

ARTWORK

CREATION DATE: 210105 LATEST CHANGE: 210105

SHEET 2

### HOME96027 FOLDER SEATING AND TABLE ASSEMBLY INSTRUCTION 148,5X210MM

ARTWORK

Printing Inks:

CREATION DATE: 210105 LATEST CHANGE: 210105

SHEET 2