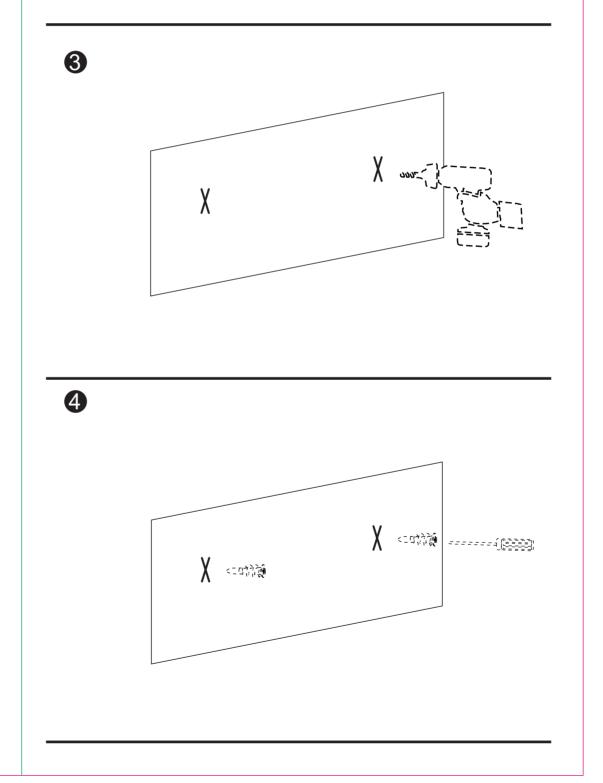

### HOME96027 FOLDER SEATING AND TABLE ASSEMBLY INSTRUCTION 148,5X210MM

ARTWORK

CREATION DATE: 210105 LATEST CHANGE: 210105

SHEET 2

### HOME96027 FOLDER SEATING AND TABLE ASSEMBLY INSTRUCTION 148,5X210MM

ARTWORK

Printing Inks:

CREATION DATE: 210105 LATEST CHANGE: 210105

SHEET 2