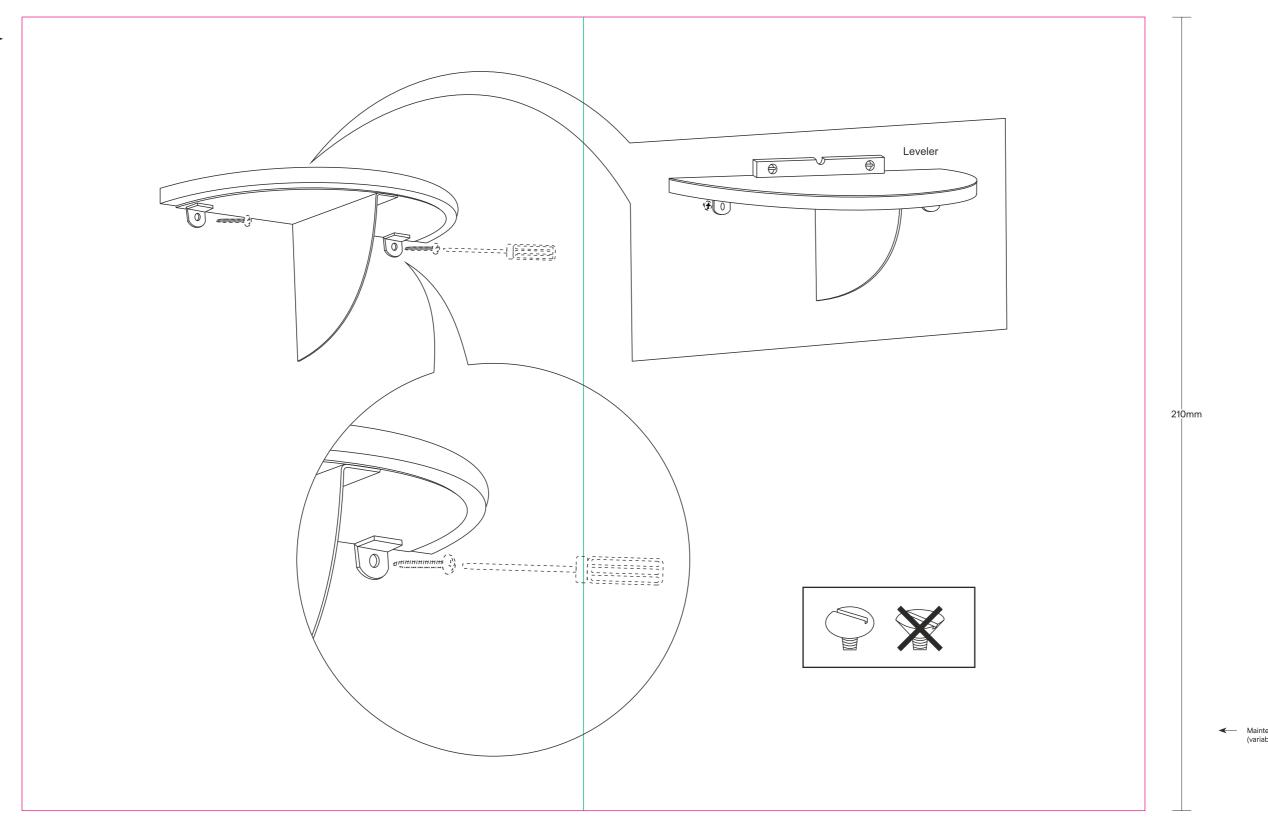

### HOME96027 FOLDER SEATING AND TABLE ASSEMBLY INSTRUCTION 148,5X210MM

#### **ARTWORK**

CREATION DATE: 210105 LATEST CHANGE: 211129

SHEET 2

# Paris shelf marble

Back