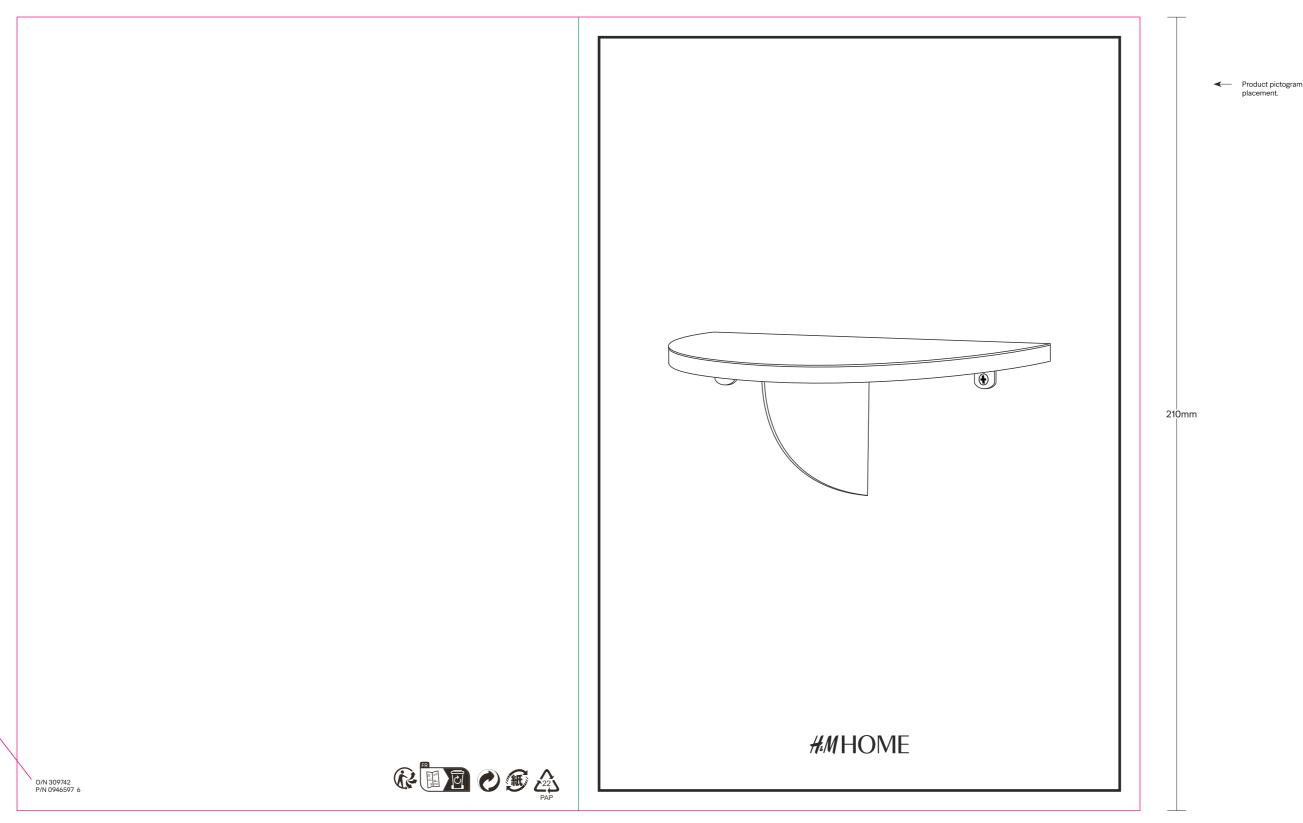

### HOME96027 FOLDER SEATING AND TABLE ASSEMBLY INSTRUCTION 148,5X210MM

PAGE 2/17

**ARTWORK** 

Order number
Products Sales number
and season (variable data)

Printing Inks :

CREATION DATE: 210105 LATEST CHANGE: 211129

# Paris shelf marble

ront

Non- Printing Inks DIE LINE

Lynx Designers & Creators Pvt. Ltd. ♠: A-01 & 02, Sector-67, Noida (U.P.) 201 301 **5**: 91-120-4525555 STD Code: 0120 E-mail: info@lvnxdesigners.com Web: www.lynxdesigners.com

### Paris shelf marble

(For warnings and instructions) Variable data (Remove if not needed.)

Extra care Instructions —>
(variable data)

PMS Black C

GB WIPE CLEAN WITH A DAMP CLOTH. USE ONLY WATER. WIPE DRY WITH A CLEAN CLOTH. MARBLE IS A DELICATE AND POROUS MATERIAL THAT IS SENSITIVE TO MOISTURE AND DIRT. ACIDIC LIQUIDS SUCH AS WINE, WINEGAR, FRUIT JUICE, CARBON ACID AND COPFEE CAN CAUSE MAJOR DAMAGE TO THE STONE, BUT ALSO PLAIN WATER IF NOT DIED QUICKLY, FIXING DEVICES FOR THE WALL ARE NOT INCLUDED SINCE DIFFERENT WALL MATERIALS REQUIRE DIFFERENT TYPES OF FIXING DEVICES SUITABLE FOR THE WALLS IN YOUR HOME. ALWAYS SECURE THIS ITEM TO THE WALL

HOME96027 FOLDER SEATING AND TABLE ASSEMBLY INSTRUCTION 148,5X210MM

PAGE 2/17

Proof: 1

Printing Inks:

**CREATION DATE: 210105 LATEST CHANGE: 211129** 

SHEET 2

Paris shelf marble

Pictogram placement.